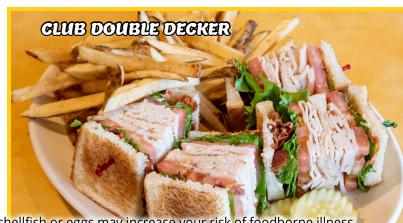

#### CLUB DOUBLE DECKER

house-made oven roasted turkey with 2 pieces of bacon, lettuce n' tomato on 3 pieces of toasted white or wheat bread n' pickles 9.00

\*consuming raw or under cooked meats, poultry, seafood, shellfish or eggs may increase your risk of foodborne illness.