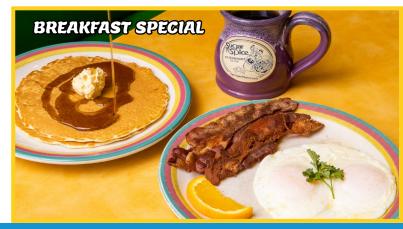

#### BREAKFAST SPECIAL

2 eggs any style, 2 wispy thin pancakes or 1 french toast with your choice of sausage, bacon or ham 9.00