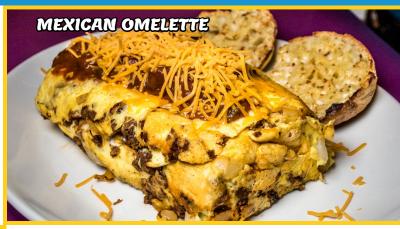

#### **MEXICAN OMELETTE**

chorizo (spicy sausage), onions, cheddar cheese, sour cream n' homemade spanish sauce 12.50