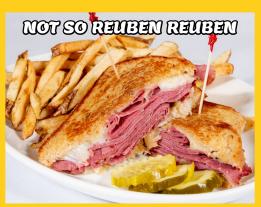

#### NOT SO REUBEN REUBEN

house-made oven roasted turkey, goetta, kosher salami or house-made corned beef, sauerkraut, swiss cheese n' our special deck sauce on grilled rye bread n' pickles 7.50